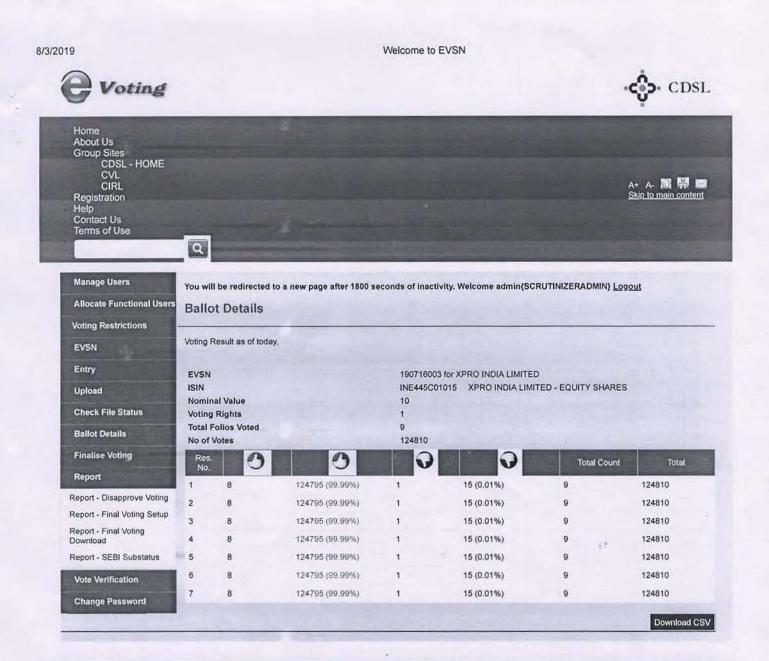

#### Agenda - wise disclosure

|                                                                          |                |                              | Adoption of Directors' Report, Audited Financial Statements and Auditors Report for the year ended<br>March 31, 2019. |                                                                 |                                    |                                  |                                                                  |                                                            |  |  |
|--------------------------------------------------------------------------|----------------|------------------------------|-----------------------------------------------------------------------------------------------------------------------|-----------------------------------------------------------------|------------------------------------|----------------------------------|------------------------------------------------------------------|------------------------------------------------------------|--|--|
| Resolution Required : (Ordinary/Special)                                 |                | Ordinary                     |                                                                                                                       |                                                                 |                                    |                                  |                                                                  |                                                            |  |  |
| Whether Promoter/Promoter group are interested in the agenda/resolution? |                |                              | No                                                                                                                    |                                                                 |                                    |                                  |                                                                  |                                                            |  |  |
| Category                                                                 | Mode of Voting | No. of<br>Shares held<br>(1) | No. of Votes<br>Polled<br>(2)                                                                                         | % of Votes Polled on<br>outstanding shares<br>(3)=[(2)/(1)]*100 | No. of Votes<br>- in favour<br>(4) | No. of Votes<br>- against<br>(5) | % of Votes in<br>favour on votes<br>polled<br>(6)= [(4)/(2)]*100 | % of Votes against on<br>votes polled<br>(7)=[(5)/(2)]*100 |  |  |
| Promoter                                                                 | Evoting        | 0                            | 0                                                                                                                     | 0.00%                                                           | 0                                  | 0                                | 0.00%                                                            | 0.00%                                                      |  |  |
| and<br>Promoter                                                          | Poll           | 5909286                      | 5909286                                                                                                               | 100.00%                                                         | 5909286                            | 0                                | 100.00%                                                          | 0.00%                                                      |  |  |
| Group                                                                    | Total          | 5909286                      | 5909286                                                                                                               | 100.00%                                                         | 5909286                            | 0                                | 100.00%                                                          | 0.00%                                                      |  |  |
|                                                                          | Evoting        | 0                            | 0                                                                                                                     | 0.00%                                                           | 0                                  | 0                                | 0.00%                                                            | 0.00%                                                      |  |  |
| Public -<br>Institutions                                                 | Poll           | 0                            | 0                                                                                                                     | 0.00%                                                           | 0                                  | 0                                | 0.00%                                                            | 0.00%                                                      |  |  |
| motitutions                                                              | Total          | 0                            | 0                                                                                                                     | 0.00%                                                           | 0                                  | 0                                | 0.00%                                                            | 0.00%                                                      |  |  |
|                                                                          | Evoting        | 124810                       | 124810                                                                                                                | 100.00%                                                         | 124795                             | 15                               | 99.99%                                                           | 0.01%                                                      |  |  |
| Public - Non<br>Institutions                                             | Poll           | 358711                       | 358711                                                                                                                | 100.00%                                                         | 358711                             | 0                                | 100.00%                                                          | 0.00%                                                      |  |  |
| monorions                                                                | Total          | 483521                       | 483521                                                                                                                | 100.00%                                                         | 483506                             | 15                               | 100.00%                                                          | 0.00%                                                      |  |  |
| Total                                                                    |                | 6392807                      | 6392807                                                                                                               | 100.00%                                                         | 6392792                            | 15                               | 100.000%                                                         | 0.000%                                                     |  |  |